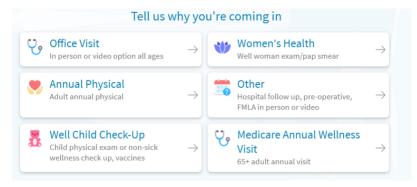

## Q: What type of visits can established patients schedule?

| Λ | ١ | • |  |
|---|---|---|--|
| r | ١ | ٠ |  |

| Title in Description MyChart             |                                                                   | Mode(s)                            | Visit Type<br>Scheduled in Epic |  |
|------------------------------------------|-------------------------------------------------------------------|------------------------------------|---------------------------------|--|
| Office Visit                             | In person or video option all<br>ages                             | Both In Person and<br>Video        | Office Visit Short [1]          |  |
| Annual Physical                          | Adult annual physical                                             | Only In Person                     | Physical Exam [6]               |  |
| Well Child Check                         | Child physical exam or non-<br>sick wellness checkup,<br>vaccines | Only In Person                     | Well Child Check [10]           |  |
| Medicare Annual<br>Wellness Visit        | 65+ adult annual visit                                            | Only In Person                     | Medicare Wellness Visit [435]   |  |
| Well Woman<br>Visit                      | Well woman exam/pap smear                                         | Only In Person Women's Health Long |                                 |  |
| Other Operative, FMLA in person or video |                                                                   | Both In Person and<br>Video        | Office Visit Long [28]          |  |

The chart below shows how available visit options appear in MyChart for Direct Scheduling: