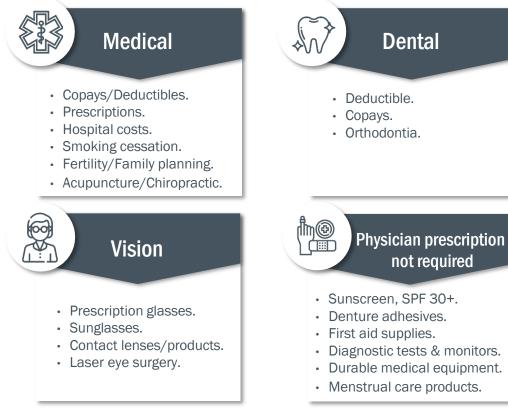

## **HSA Eligible Expenses**

The IRS regulates how you can spend your HSA funds. Visit <u>www.HSAstore.com</u> to view a comprehensive eligibility list!

# **Eligible Expenses**

- Unreimbursed qualified medical, dental and vision expenses.
- Prescriptions.
- Medical Supplies.
- Laser surgery.
- Orthodontia.
- Medical premiums for COBRA, or health coverage while receiving unemployment compensation.
- Medicare Parts B & D.