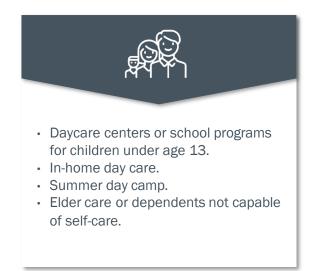

## **Dependent Care FSA**

An FSA is a pre-tax benefit, which allows you to set aside a specific pretax dollar amount for unreimbursed medical, dental, vision and dependent care expenses.

- FSA Plan Year: January 1, 2022 December 31, 2022.
- It is not required that you be enrolled in your company's medical plans.
- If you'd like to participate in an HSA compatible plan (i.e., HDHP), you should not elect the Healthcare FSA because you would no longer be eligible to contribute to your HSA.